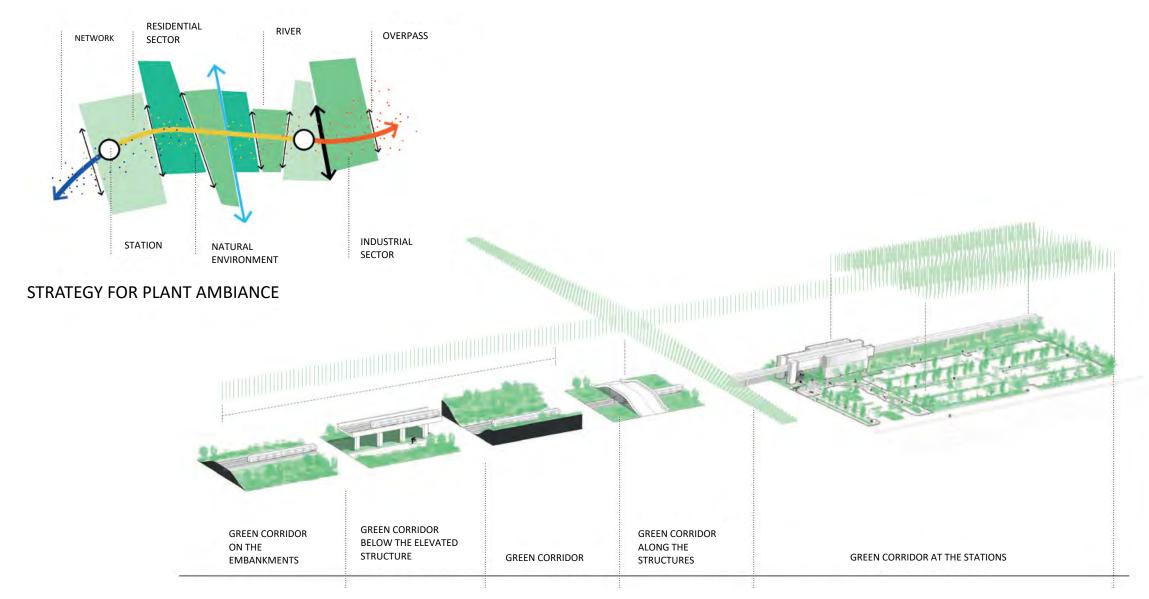

#### Effort for a greener construction site

Compensating for GHGs from construction by planing 250,000 trees in a partnership with Jour de la terre

Replanting the equivalent of all trees cut in the temporary construction areas + 10%

Limiting and compensating for impacts on wetlands, plants and wildlife