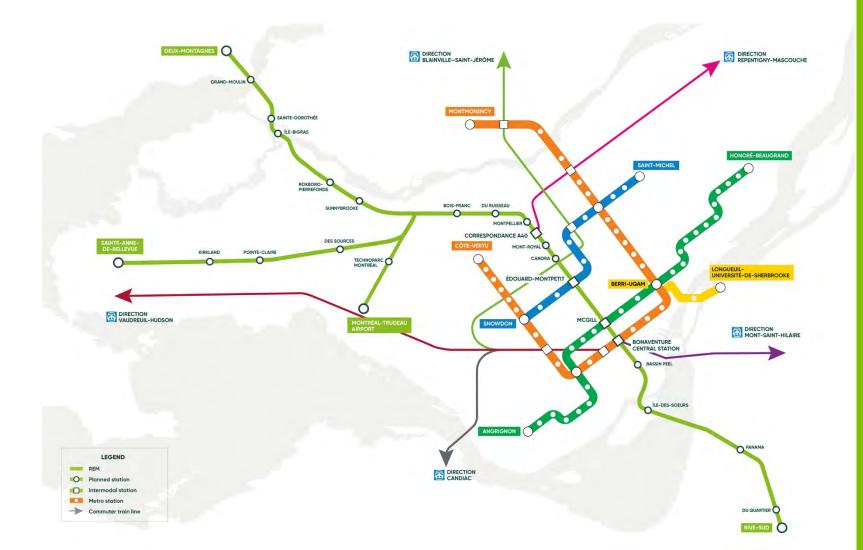

#### () Define a transit solution

Light rail 100% electric and automated

20 hours/day 7 days/week

26 stations
67 km
(> 80% on
existing rights-ofway)

#### A network anchored in Greater Montréal

Ongoing work with municipalities

## Station access

Reorganization of bus networks within the communities