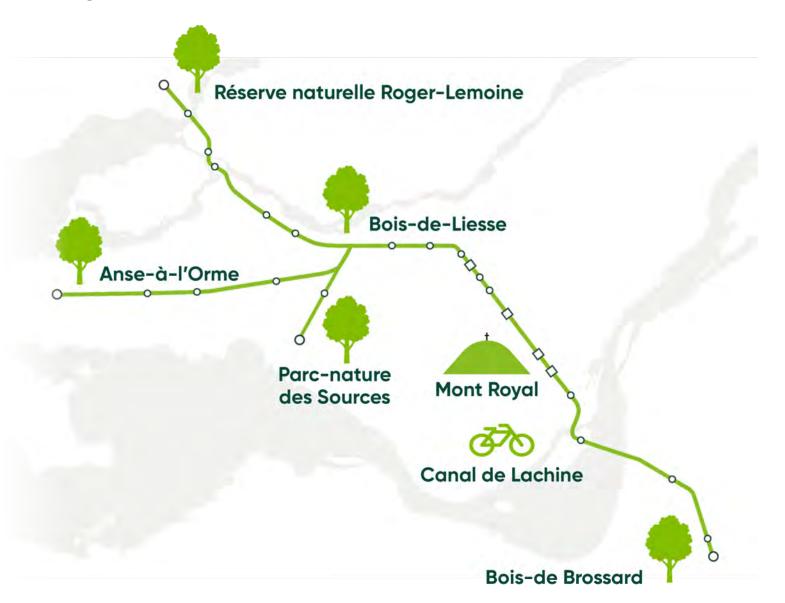

# Green corridors and major parks connected

#### Major parks connected

A network connected to major parks and green spaces

Access
7 days/week to
dynamic transit
that goes
beyond the
usual work
routine