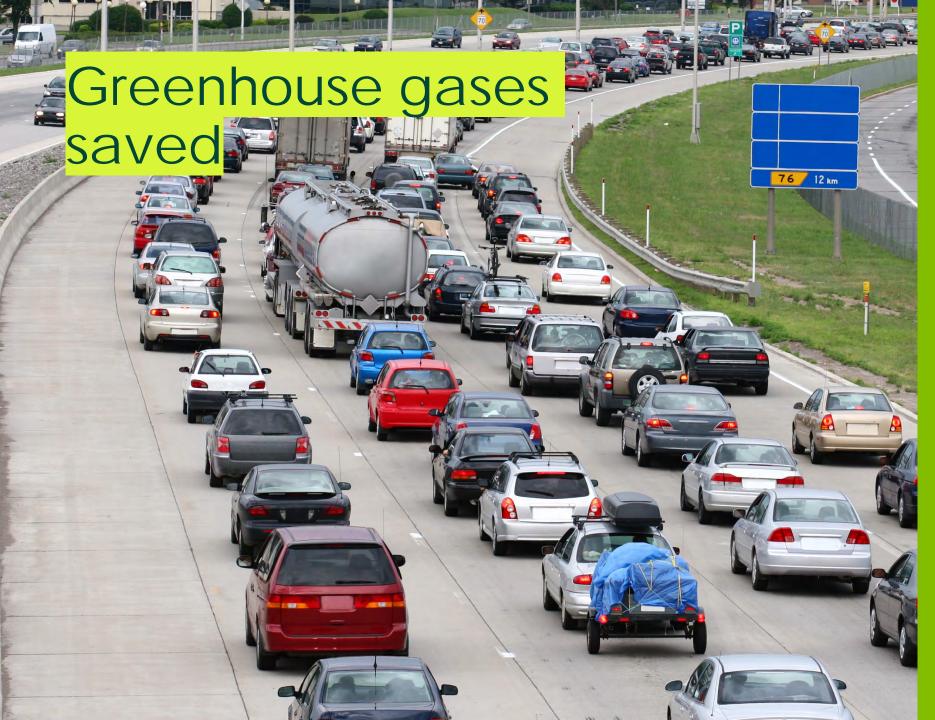

## Reduction in GHGs

680,000 less tons of GHG emissions over 25 years of operation

115 M vehicleskm removed from circulation thanks to the REM