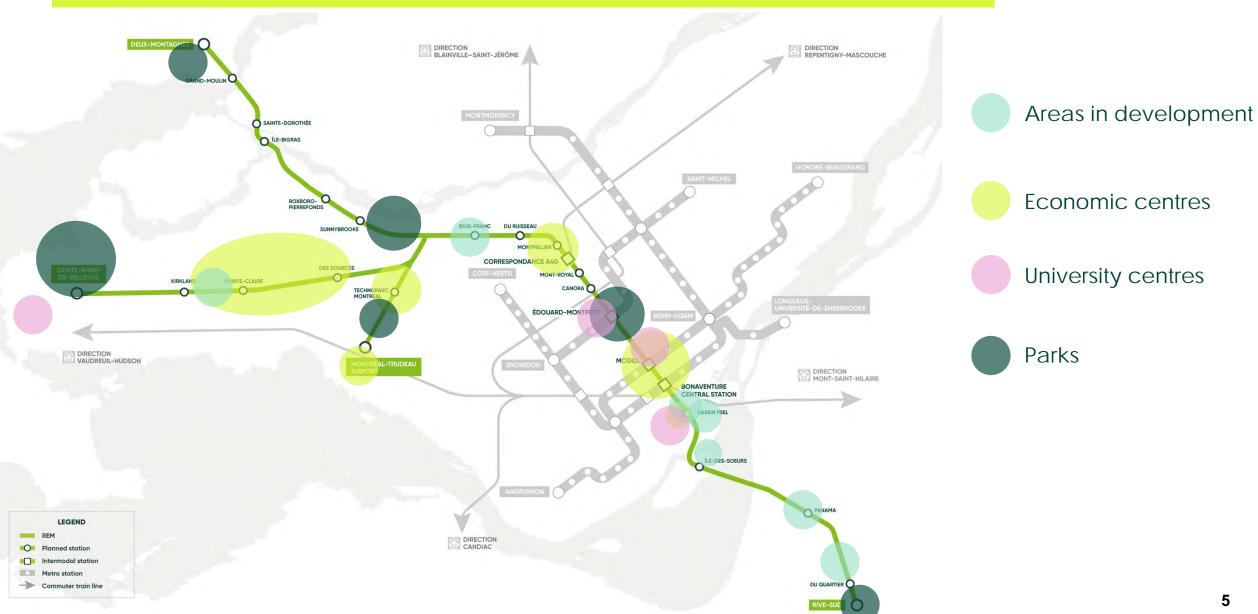

## A vision anchored in the Plan métropolitain d'aménagement et de développement

#### A network anchored in Greater Montréal

Ongoing work with municipalities

## Station access

Reorganization of bus networks within the communities